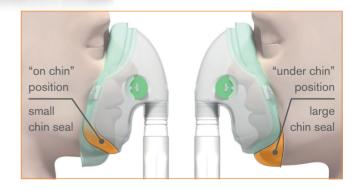

#### A choice of "under chin" or "on chin" positions

Provides a better fit on a wider range of patient face shapes

| Code    | Description                                                            | Tube length | Box Qty. |
|---------|------------------------------------------------------------------------|-------------|----------|
| 1181015 | Intersurgical EcoLite, adult, high concentration oxygen mask with tube | 2.1m        | 24       |