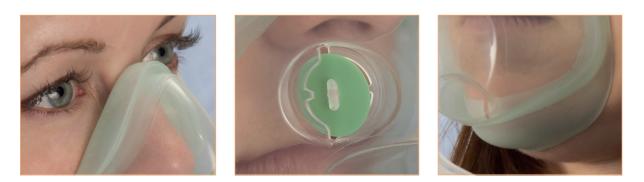

#### Eco range

Further information available at www.intersurgical.be/info/Eco

Soft face seals Increased patient comfort

Elastic can be positioned under or over the ears Below ear position eliminates trauma to top of ears

# Incurved nose seal

Conforms to different nose shapes designed to minimise the risk of oxygen entering patient's eyes

## No metal nose clip

MRI compatible