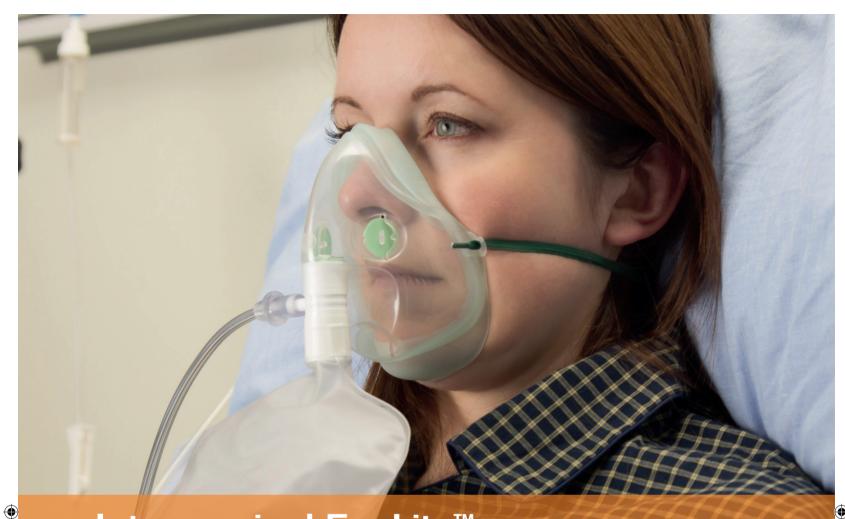

# Intersurgical EcoLite™ adult high concentration oxygen mask

۲

**Oxygen and Aerosol Therapy** • Oxygen Therapy

# **Comfortable for the Patient**

Improved patient comfort has been key to the development of the Intersurgical EcoLite mask. The latest manufacturing technology has enabled us to combine two non-PVC materials in the same product, the polypropylene material forming the body of the Intersurgical EcoLite mask is clear, lightweight and rigid enough to maintain the masks shape, whilst the second softer TPE material is utilised in the seal, which is in contact with the patients face.

# Clear mask

۲

permits visualisation of the patient's nose and lips