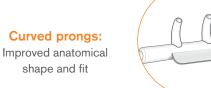

# Dual lumen nasal cannula

For use with portable liquid oxygen systems which conserve oxygen by supplying gas only when the patient demands

Oxygen and Aerosol Therapy • Nasal Cannulae

**Soft prongs** 

Minimise irritation

### Dual lumen nasal cannula

The dual lumen cannula is specifically designed for use with electronic or pressure activated portable liquid oxygen systems. It features a dual lumen cannula which delivers oxygen to, and senses demand from, both nostrils. When demand drops so does the supply of oxygen conserving the available supply of gas. Made from Intersurgical's soft satin material.