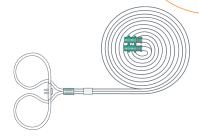

### Dual lumen nasal cannula

The dual lumen cannula is specifically designed for use with electronic or pressure activated portable liquid oxygen systems. It features a dual lumen cannula which delivers oxygen to, and senses demand from, both nostrils. When demand drops so does the supply of oxygen conserving the available supply of gas. Made from Intersurgical's soft satin material.

### Satin material

Effective tube

Interconnected tubing

management

| Code    | Description                                                  | Length | Box Oty. |
|---------|--------------------------------------------------------------|--------|----------|
| 1165011 | Dual lumen, adult, nasal cannula with curved prongs and tube | 1.25 m | 50       |
| 1165012 | Dual lumen, adult, nasal cannula with curved prongs and tube | 1.8 m  | 50       |
| 1165013 | Dual lumen, adult, nasal cannula with curved prongs and tube | 2.5 m  | 50       |