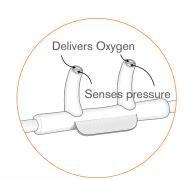

**Delivery and sensing** 

channels in both cannula prongs Optimal demand readings

> and avoids imbalance between nostrils

### Dual lumen nasal cannula

The dual lumen cannula is specifically designed for use with electronic or pressure activated portable liquid oxygen systems. It features a dual lumen cannula which delivers oxygen to, and senses demand from, both nostrils. When demand drops so does the supply of oxygen conserving the available supply of gas. Made from Intersurgical's soft satin material.