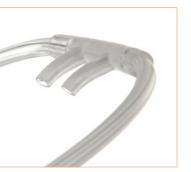

# Dual lumen nasal cannula

For use with portable liquid oxygen systems which conserve oxygen by supplying gas only when the patient demands

Oxygen and Aerosol Therapy • Nasal Cannulae

**Soft prongs** 

Minimise irritation

### Dual lumen nasal cannula

The dual lumen cannula is specifically designed for use with electronic or pressure activated portable liquid oxygen systems. It features a dual lumen cannula which delivers oxygen to, and senses demand from, both nostrils. When demand drops so does the supply of oxygen conserving the available supply of gas. Made from Intersurgical's soft satin material.