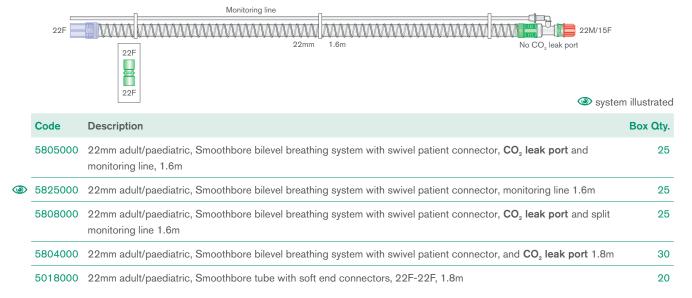

nnection filtration can be added using a low-resistance Flo-Guard breathing filter.

Passive bilevel breathing systems are still available in Smoothbore tubing as they offer a perfect solution for dry, high-flow gas.





7

7

# 30mm Flextube™ bilevel breathing systems for active humidification (adult)



# 22mm Flextube bilevel breathing systems for active humidification (paediatric)



auto fill chamber and 0.5m limb, 1.6m 2431000 22mm paediatric, Flextube bilevel heated wire breathing system with swivel patient connector, monitoring line, 7 auto fill chamber and 0.5m limb, 1.6m

2432000 22mm paediatric, Flextube bilevel heated wire breathing system with swivel patient connector, auto fill chamber, 0.5m limb, 1.6m

# 22mm Smoothbore bilevel breathing systems for passive humidification





#### NIV accessories FaceFit™ NIV masks

FaceFit is a range of lightweight and comfortable masks for use in non-invasive ventilation (NIV).

Two options are available. The FaceFit, a sealed mask for conventional ventilation, and the FaceFit ported mask, both are suitable for use with bilevel breathing systems.

The masks have been designed specifically to provide a light and comfortable interface with minimal dead space.

FaceFit and FaceFit ported NIV masks are available in small, medium and large. A visual size guide on the outside of the packaging helps you chose the right fit for your patient's comfort.

Also available is the in-line filter kit for connection between the ventilator and monitoring line if required.

The FaceFit mask range provides high quality, yet a cost effective