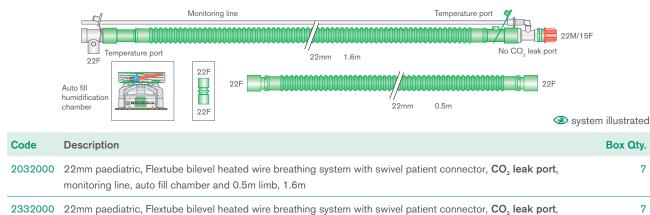

# 22mm Flextube bilevel breathing systems for active humidification (paediatric)

auto fill chamber and 0.5m limb, 1.6m 2431000 22mm paediatric, Flextube bilevel heated wire breathing system with swivel patient connector, monitoring line, 7 auto fill chamber and 0.5m limb, 1.6m

2432000 22mm paediatric, Flextube bilevel heated wire breathing system with swivel patient connector, auto fill chamber, 0.5m limb, 1.6m