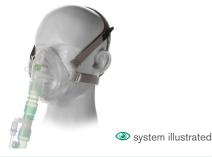

#### NIV accessories FaceFit™ NIV masks

FaceFit is a range of lightweight and comfortable masks for use in non-invasive ventilation (NIV).

Two options are available. The FaceFit, a sealed mask for conventional ventilation, and the FaceFit ported mask, both are suitable for use with bilevel breathing systems.

The masks have been designed specifically to provide a light and comfortable interface with minimal dead space.

FaceFit and FaceFit ported NIV masks are available in small, medium and large. A visual size guide on the outside of the packaging helps you chose the right fit for your patient's comfort.

Also available is the in-line filter kit for connection between the ventilator and monitoring line if required.

The FaceFit mask range provides high quality, yet a cost effective patient solution.