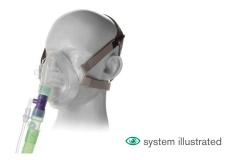

#### NIV accessories FaceFit™ NIV masks

FaceFit is a range of lightweight and comfortable masks for use in non-invasive ventilation (NIV).

Two options are available. The FaceFit, a sealed mask for conventional ventilation, and the FaceFit ported mask, both are suitable for use with bilevel breathing systems.

The masks have been designed specifically to provide a light and comfortable interface with minimal dead space.

FaceFit and FaceFit ported NIV masks are available in small, medium and large. A visual size guide on the outside of the packaging helps you chose the right fit for your patient's comfort.

Also available is the in-line filter kit for connection between the ventilator and monitoring line if required.

The FaceFit mask range provides high quality, yet a cost effective patient solution.