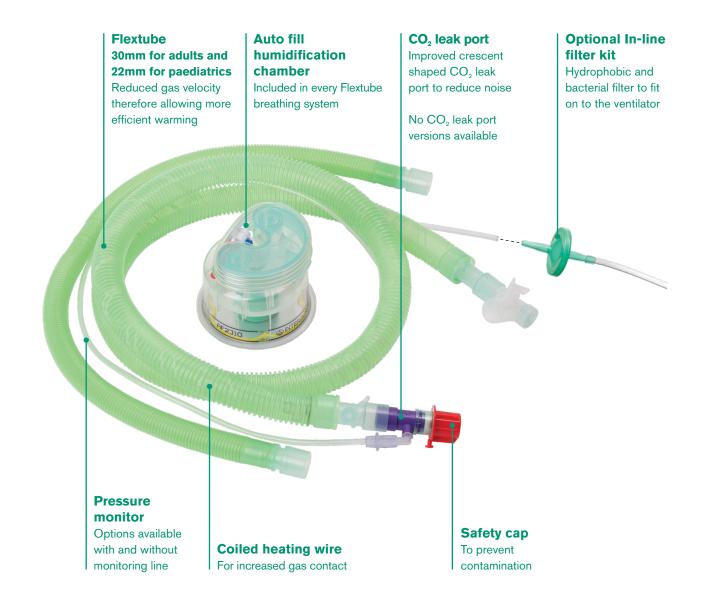

The new range of breathing systems are suitable for both adult and paediatric patients.

Because of the high flows used in bilevel treatments, the best solution for adult ventilation, with active humidification, is a 30mm Flextube breathing system and for paediatric ventilation with active humidification, a 22mm Flextube breathing system.

Increasing the diameter of the tube over the heated wire section of the breathing system in each case substantially reduces the gas velocity, improving the gas contact with the heated wire for greater efficiency without affecting flow rates.

If monitoring line filtration is required, the optional in-line filter kit can be added to any system that includes a monitoring line. Machine connection filtration can be added using a low-resistance Flo-Guard breathing filter.

Passive bilevel breathing systems are still available in Smoothbore tubing as they offer a perfect solution for dry, high-flow gas.

7

7