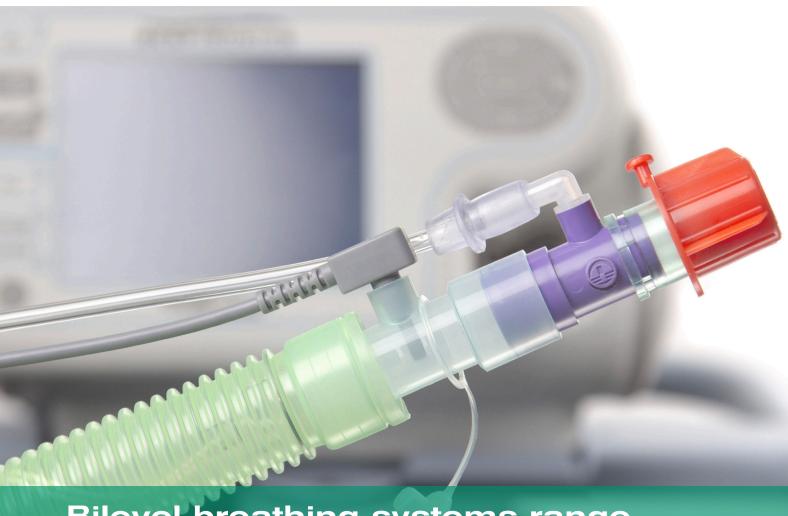

## The new bilevel breathing systems range

Introducing the new enhanced range of Flextube™ bilevel breathing systems compatible with all turbine driven bilevel machines that require a single limb breathing system.

The bilevel range offers breathing system solutions with  $CO_2$  leak port for use with standard NIV masks and systems without  $CO_2$  leak port for use with ported NIV masks. Breathing systems without proximal airway pressure monitoring lines are also available for those machines that do not require this feature.

The new range of breathing systems are suitable for both adult and paediatric patients.

Because of the high flows used in bilevel treatments, the best solution for adult ventilation, with active humidification, is a 30mm Flextube breathing system and for paediatric ventilation with active humidification, a 22mm Flextube breathing system.