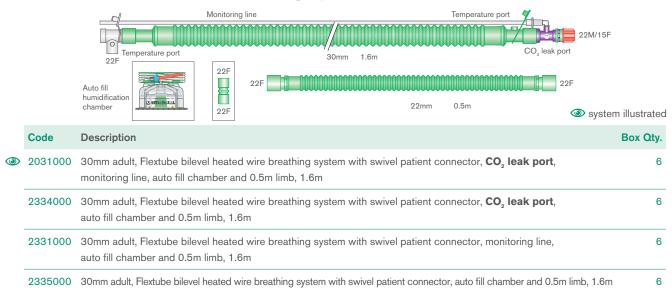

# 30mm Flextube™ bilevel breathing systems for active humidification (adult)

# 22mm Flextube bilevel breathing systems for active humidification (paediatric)

auto fill chamber and 0.5m limb, 1.6m 2431000 22mm paediatric, Flextube bilevel heated wire breathing system with swivel patient connector, monitoring line, 7 auto fill chamber and 0.5m limb, 1.6m