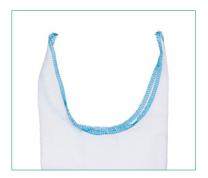

#### **Bonnet tie**

Soft and strong to maintain a comfortable and reliable fit throughout treatment