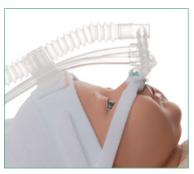

#### A choice for infant CPAP

The Intersurgical nFlow™ system offers a complete care solution for infant CPAP with established 'gas flip' technology, providing a low 'work of breathing' option as an alternative to ventilator CPAP.

### The CosyFit bonnet

The CosyFit bonnet makes attaching the generator simple and precise and helps create a secure yet gentle fit for even the most sensitive patients.