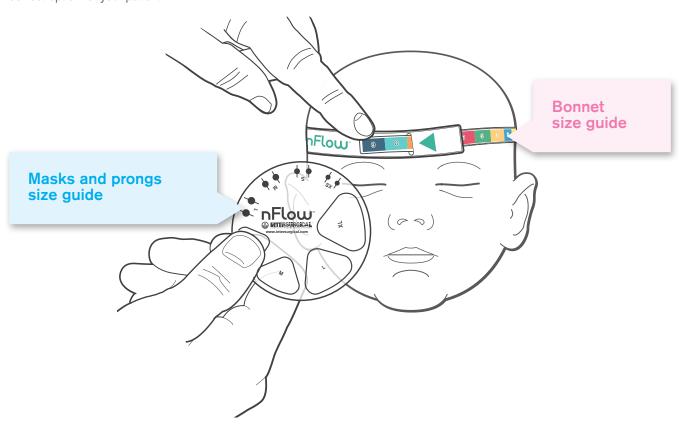

## A choice of patient interfaces and bonnets

Patient interfaces and CosyFit bonnets are supplied separately to avoid waste. Use the size guide provided to choose the correct option for your patient.

# **Patient interface**

Masks and prongs are available separately in four size options. Made from soft, comfortable silicone to ensure optimal patient fit with minimal wastage.

We've made ordering easy. To make a complete system you can choose one product from group A and B, and choose a patient interface from C and/or D. At any time you can order separate items according to your needs.