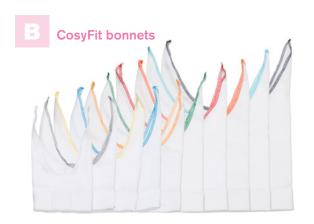

### The CosyFit bonnet

The CosyFit bonnet makes attaching the generator simple and precise and helps create a secure yet gentle fit for even the most sensitive patients.

#### **Bonnet**

Available in 12 sizes, the breathable cotton nFlow CosyFit bonnet includes 3 large attachment pads to help ensure a gentle and cosy fit for the smallest to largest patient.

<sup>\*</sup> excluding product code 4861000

## 12 bonnets

Available separately in twelve colour-coded sizes. Each CosyFit bonnet includes 3 fixation pads to secure the tube support and bonnet ties.