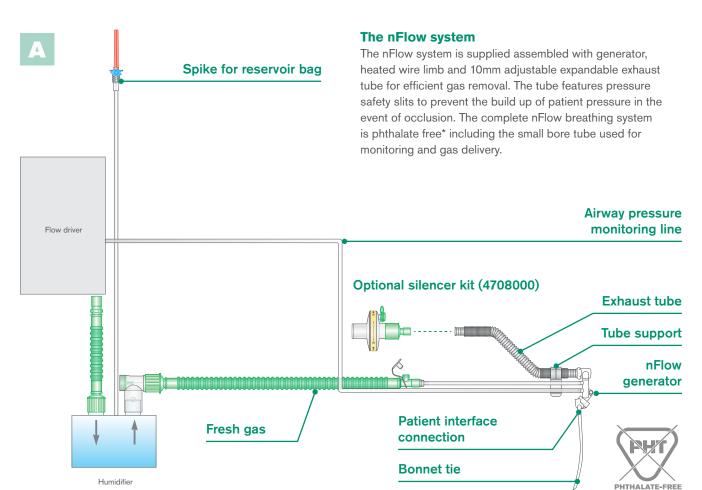

#### A choice for infant CPAP

The Intersurgical nFlow™ system offers a complete care solution for infant CPAP with established 'gas flip' technology, providing a low 'work of breathing' option as an alternative to ventilator CPAP.

### The CosyFit bonnet

The CosyFit bonnet makes attaching the generator simple and precise and helps create a secure yet gentle fit for even the most sensitive patients.

# **Tube support**

Lightweight and secure design for easy positioning and adjustment

#### **Bonnet tie**

Soft and strong to maintain a comfortable and reliable fit throughout treatment

#### **Bonnet**

Available in 12 sizes, the breathable cotton nFlow CosyFit bonnet includes 3 large attachment pads to help ensure a gentle and cosy fit for the smallest to largest patient.

<sup>\*</sup> excluding product code 4861000