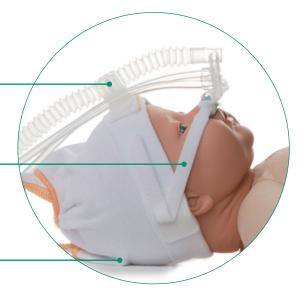

# **Tube support**

Lightweight and secure design for easy positioning and adjustment

#### **Bonnet tie**

Soft and strong to maintain a comfortable and reliable fit throughout treatment

#### **Bonnet**

Available in 12 sizes, the breathable cotton nFlow CosyFit bonnet includes 3 large attachment pads to help ensure a gentle and cosy fit for the smallest to largest patient.

<sup>\*</sup> excluding product code 4861000