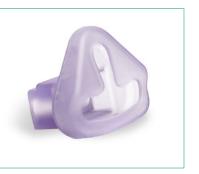

# **Patient interface**

Masks and prongs are available separately in four size options. Made from soft, comfortable silicone to ensure optimal patient fit with minimal wastage.

We've made ordering easy. To make a complete system you can choose one product from group A and B, and choose a patient interface from C and/or D. At any time you can order separate items according to your needs.