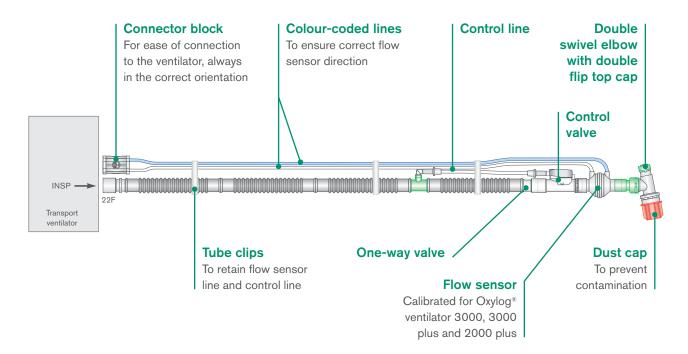

The Oxylog® 3000, 3000 plus and 2000 plus systems also feature an over moulded connector block for the flow sensor lines, ensuring secure connection and correct orientation of the two lines.

System shown is for use with Oxylog® 3000, 3000 plus and 2000 plus.