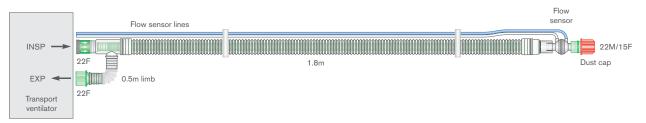

#### **HAMILTON-T1**

| <b>③</b> | Code    | Description                                                               | Box Oty. |
|----------|---------|---------------------------------------------------------------------------|----------|
|          | 2930000 | 30mm Flextube™ transport coaxial breathing system with flow sensor ≥ 1.8m | 12       |
|          | 2300000 | 22mm Flextube breathing system with flow sensor ≥ 1.6m                    | 10       |