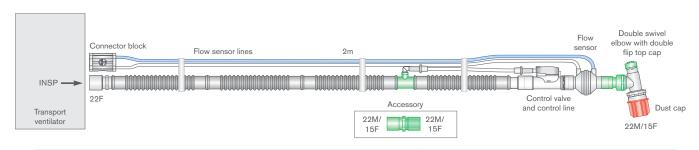

The Oxylog® 3000, 3000 plus and 2000 plus systems also feature an over moulded connector block for the flow sensor lines, ensuring secure connection and correct orientation of the two lines.

System shown is for use with Oxylog® 3000, 3000 plus and 2000 plus.

### Oxylog® 3000, 3000 plus and 2000 plus

|          | Code    | Description                                                                                          | Box Qty. |
|----------|---------|------------------------------------------------------------------------------------------------------|----------|
| <b>③</b> | 2072000 | 22mm Flextube transport breathing system, for use with Oxylog® 3000, 3000 plus and 2000 plus, ≥ 2.0m | 10       |
|          | 2272000 | 22mm Flextube transport breathing system, for use with Oxylog® 3000, 3000 plus and 2000 plus, ≥ 3.0m | 20       |