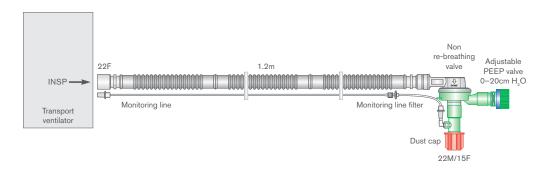

| Code    | Description                                                                                 | Box Qty. |
|---------|---------------------------------------------------------------------------------------------|----------|
| 2074000 | 22mm Flextube transport breathing system with non re-breathing valve, adjustable PEEP valve | 15       |
|         | and monitoring line with filter, for use with Pneupac® transPAC™, ≥ 1.2m                    |          |