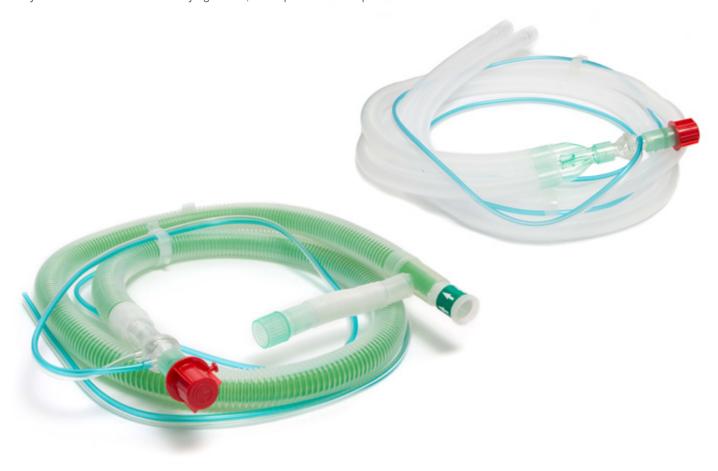

### Adult breathing systems for transport ventilators

We offer a range of disposable adult transport breathing systems for use with the majority of transport ventilators for inter departmental and inter hospital patient transport or transfer. Set up ready for use, straight from the pack, they use a selection of valves and flow sensors designed and validated for the appropriate ventilators, as shown.