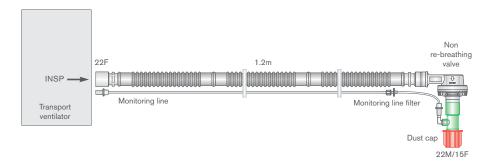

| Code    | Description                                                                                   | Box Oty. |
|---------|-----------------------------------------------------------------------------------------------|----------|
| 2075000 | 22mm Flextube transport breathing system with non re-breathing valve and monitoring line with | 15       |
|         | filter, for use with Pneupac® transPAC™, ≥ 1.2m                                               |          |