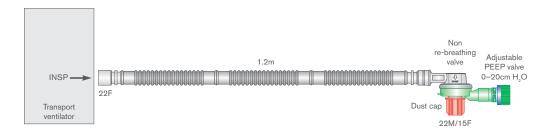

### Pneupac® paraPAC®, ventiPAC™ and transPAC™

| Code    | Description                                                                                     | Box Oty. |
|---------|-------------------------------------------------------------------------------------------------|----------|
| 2073000 | 22mm Flextube transport breathing system with non re-breathing valve and adjustable PEEP valve, | 12       |
|         | for use with Pneupac® paraPAC®, ventiPAC™ and transPAC™, ≥ 1.2m                                 |          |