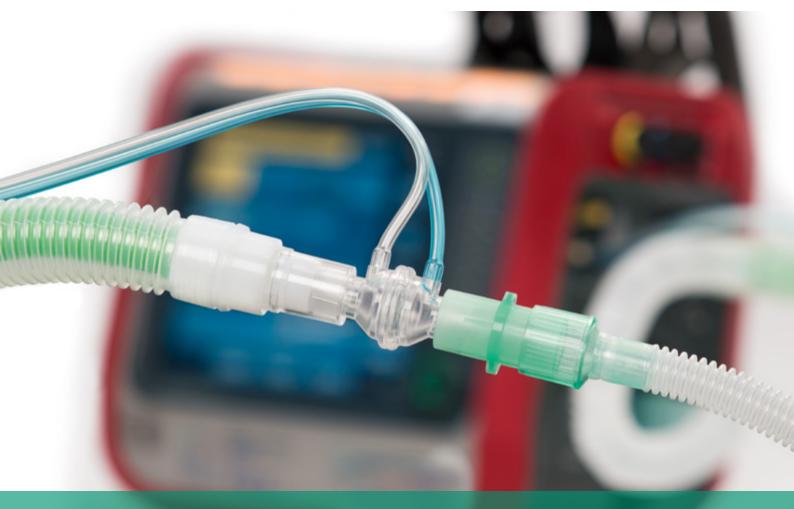

### Adult breathing systems for transport ventilators

We offer a range of disposable adult transport breathing systems for use with the majority of transport ventilators for inter departmental and inter hospital patient transport or transfer. Set up ready for use, straight from the pack, they use a selection of valves and flow sensors designed and validated for the appropriate ventilators, as shown.

The Oxylog® 3000, 3000 plus and 2000 plus systems also feature an over moulded connector block for the flow sensor lines, ensuring secure connection and correct orientation of the two lines.

System shown is for use with Oxylog® 3000, 3000 plus and 2000 plus.