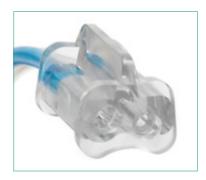

The Oxylog® 3000, 3000 plus and 2000 plus systems also feature an over moulded connector block for the flow sensor lines, ensuring secure connection and correct orientation of the two lines.

System shown is for use with Oxylog® 3000, 3000 plus and 2000 plus.