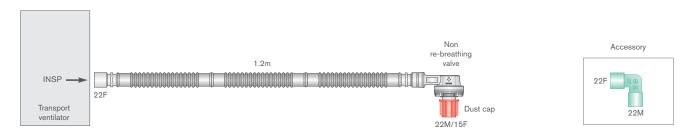

## Oxylog® 1000, Pneupac® paraPAC®, ventiPAC™ and transPAC™

|          | Code    | Description                                                                                                                                                 | Box Oty. |
|----------|---------|-------------------------------------------------------------------------------------------------------------------------------------------------------------|----------|
| <b>③</b> | 2070000 | 22mm Flextube basic transport breathing system with non re-breathing valve, for use with Oxylog® 1000, Pneupac® paraPAC®, ventiPAC™ and transPAC™, ≥ 1.2m   | 12       |
|          | 5020002 | 22mm Smoothbore basic transport breathing system with non re-breathing valve, for use with Oxylog® 1000, Pneupac® paraPAC®, ventiPAC™ and transPAC™, ≥ 2.0m | 10       |